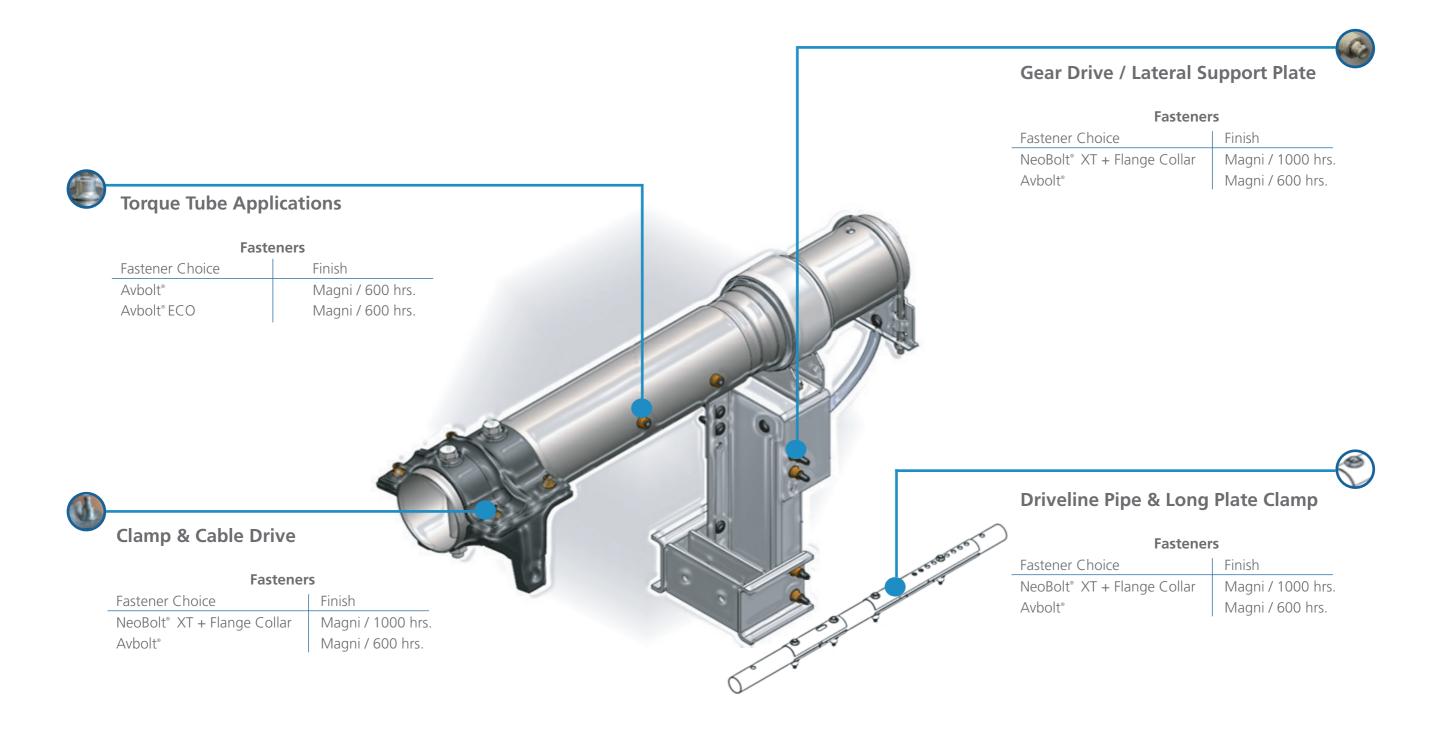

# **One Cordless Tool, Multiple Applications**

### Unmatched Versatility

- Installs breakstem & non-breakstem lockbolt fasteners
- Compatible with:
  - 5/16" Avbolt, 5/16" Avbolt ECO
  - AV5 Nose Assemblies
  - 3/8" Neobolt, 3/8" Monobolt, up to 16mm Avseal & more