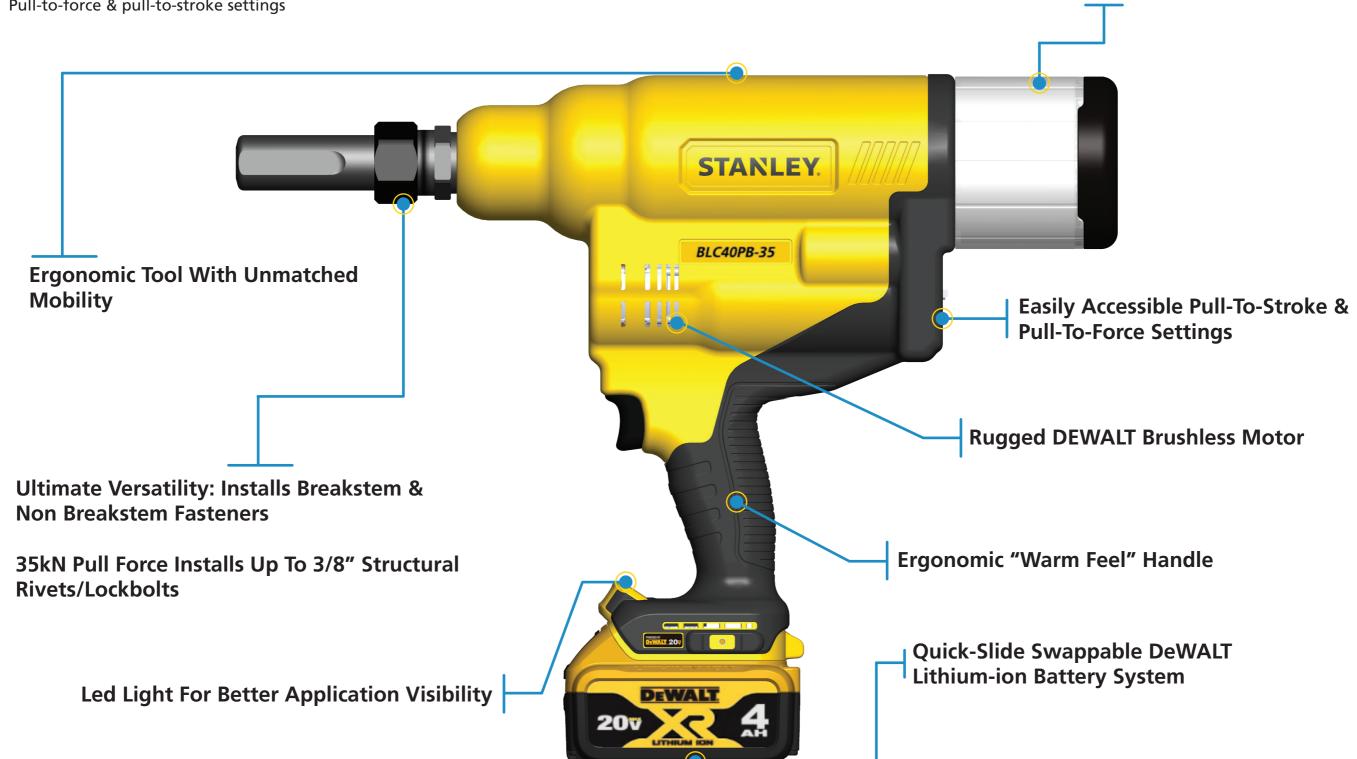

## The BLC40PB-35 Advantage

**Exceptional Performance With Cordless Portability** 

- Up to 4 times longer tool life with 200,000+ cycles
- 35kN of precise pulling force
- 3.8-second cycle time
- Increases mobility no cables & hoses required
- Pull-to-force & pull-to-stroke settings

### Unmatched Versatility

- Installs breakstem & non-breakstem lockbolt fasteners
- Compatible with:
  - 5/16" Avbolt, 5/16" Avbolt ECO
  - AV5 Nose Assemblies
  - 3/8" Neobolt, 3/8" Monobolt, up to 16mm Avseal & more

#### Enhanced Mobility

- Quick-slide battery system
- Ergonomic soft-grip handle
- Compact design minimizes operator fatigue
- Compatible with belt & harness system (Optional)

- One-stop solution for tools & fasteners