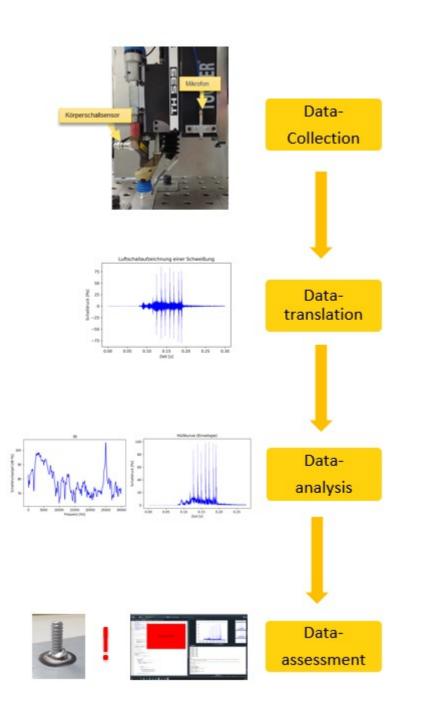

## Challenges in the automotive industry

Millions of studs welded each day stipulate the need for highly effective parameter monitoring. prevailing The process monitoring of weld current and weld time provide very little information to the integral course of the welding process itself. However sound monitoring is known by the industry to deliver exactly this function.

### **Our solution**

Tucker has taken this proven method and developed an algorithm which allows to apply sound monitoring for the drawn arc stud welding process.